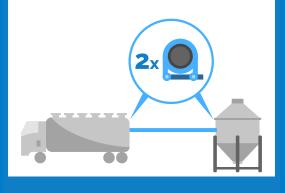

**PREVENTION** 

**UNLOADING INSTRUCTIONS** 

BULK

COUPLE TO SILO
WHEN PERMITTED

ALWAYS USE 2
SILO HOSE CLAMPS

EMPTY? **BLOW OUT THE HOSE** 

REMOVE AND DISPOSE LINER AT **DEDICATED AREA ON SITE** 

**PREVENTION** 