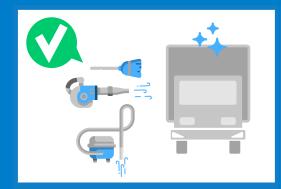

UNLOADING INSTRUCTIONS

FOR **PALLETIZED**TRANSPORT

**CLEAN TRAILER**AFTER UNLOADING

CLEAN AREA,
USE WASTE BINS