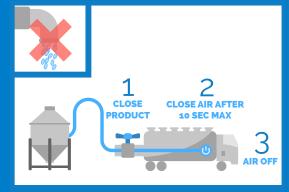

**PREVENTION** 

**UNLOADING INSTRUCTIONS** 

BULK

COUPLE TO SILO
WHEN PERMITTED

ALWAYS USE 2
SILO HOSE CLAMPS

EMPTY? **BLOW OUT THE HOSE** 

REMOVE AND DISPOSE LINER AT **DEDICATED AREA ON SITE** 

**PREVENTION** 